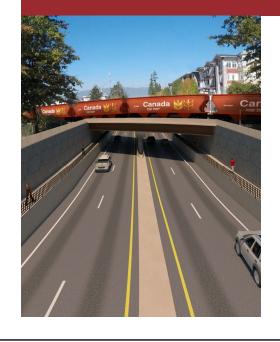

### Fall 2021: Harris Road and heritage buildings

#### This fall, we will engage on the:

- Draft design for the Harris Road underpass
  - We will share a draft design of the underpass, along with proposed public space improvements for feedback
- Location of the heritage buildings
  - We will provide an update on the proposed relocation of the heritage buildings