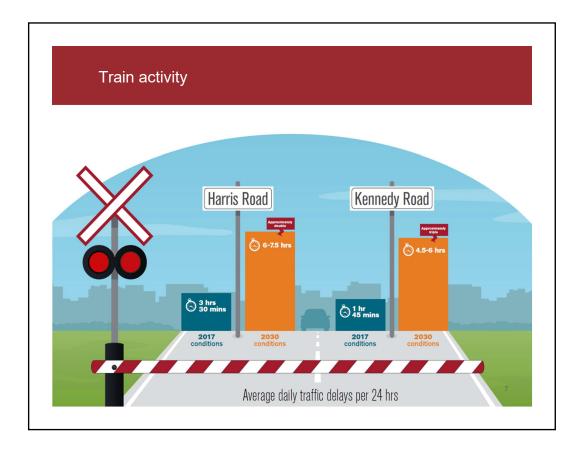

ivery<br>ommunications, projects |
|                                  |                                             |

| Agenda                                          |   |
|-------------------------------------------------|---|
| Pitt Meadows Road and Rail Improvements Project |   |
| Procurement                                     |   |
| Engagement                                      |   |
| Questions                                       |   |
|                                                 |   |
|                                                 |   |
|                                                 |   |
|                                                 |   |
|                                                 |   |
| PORT of     Vancouver Fraser     Port Authority | : |

















## Harris Road – procurement model

## Progressive design build

| What is it?                                                                                                                                                                                                                                                                                                                                                                                                                             | What are the benefits?