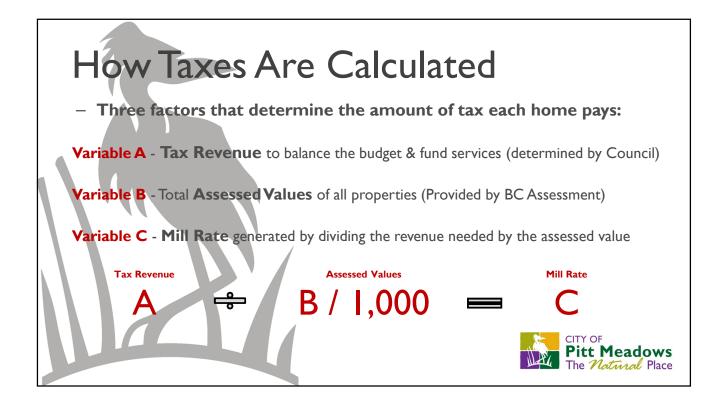

| Property<br>Tax<br>Notice | 2018 Sample                      |          | TOTAL NET ASSESS | LEGAL DESCRIPTION<br>SED VALUES FOR TAXA<br>NERAL SCHOOL<br>747,700 747,700 | HOSPITAL         |
|---------------------------|----------------------------------|----------|------------------|-----------------------------------------------------------------------------|------------------|
| Explained                 | FOLIO NUMBER<br>PROPERTY ADDRESS | ACCESS   | COLUMN A         | COLUMN B                                                                    | COLUMN C         |
| Explained                 | PID                              | RATES    | NO GRANT         | BASIC GRANT                                                                 | ADDITIONAL GRANT |
|