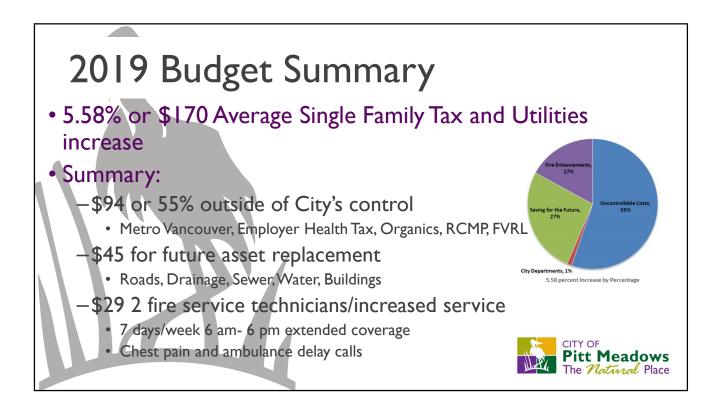

| 1,975.35         |
|                           | DRAINAGE MILL RATE               | 0.10330  |                  | 77.24                                                                       | 77.24            |
|                           | MUNICIPAL TAXES                  | 0110000  | 2,052.59         | 2,052.59                                                                    | 2,052.59         |
|                           | TOTAL TAX LEVIES                 |          | 4,264.62         | 3,694.62                                                                    | 3,419.62         |
|                           |                                  |          |                  |                                                                             |                  |