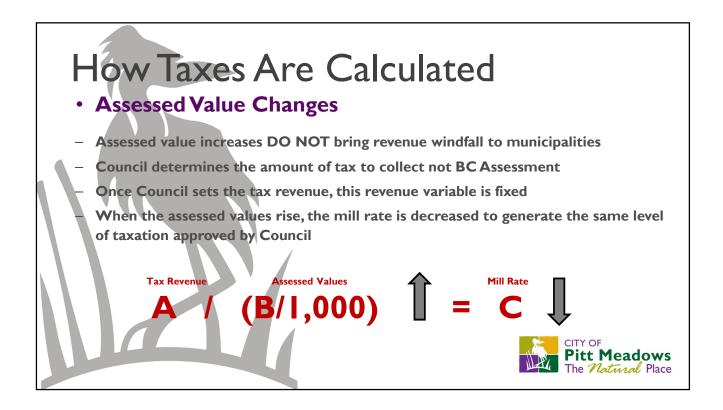

| Property<br>Tax<br>Notice | 2018 Sample                      |          | TOTAL NET ASSESS | LEGAL DESCRIPTION<br>SED VALUES FOR TAXA<br>NERAL SCHOOL<br>747,700 747,700 | HOSPITAL         |
|---------------------------|----------------------------------|----------|------------------|-----------------------------------------------------------------------------|------------------|
| Explained                 | FOLIO NUMBER<br>PROPERTY ADDRESS | ACCESS   | COLUMN A         | COLUMN B                                                                    | COLUMN C         |
| Explained                 | PID                              | RATES    | NO GRANT         | BASIC GRANT                                                                 | ADDITIONAL GRANT |
|                           |