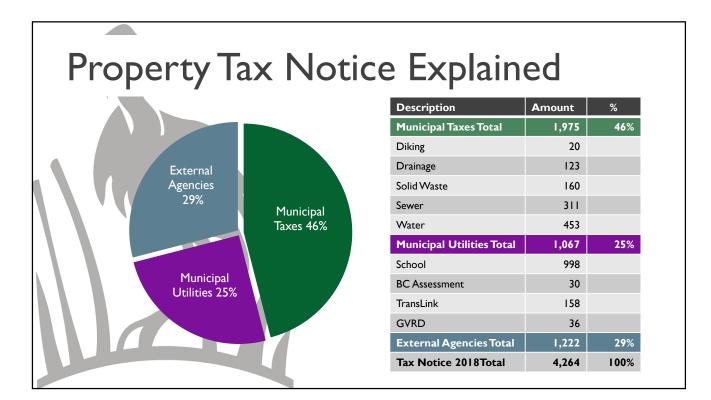

| Property<br>Tax<br>Notice | 2018 Sample                      |          | TOTAL NET ASSESS | LEGAL DESCRIPTION<br>SED VALUES FOR TAXA<br>NERAL SCHOOL<br>747,700 747,700 | HOSPITAL         |
|---------------------------|----------------------------------|----------|------------------|-----------------------------------------------------------------------------|------------------|
| Explained                 | FOLIO NUMBER<br>PROPERTY ADDRESS | ACCESS   | COLUMN A         | COLUMN B                                                                    | COLUMN C         |
| Explained                 | PID                              | RATES    | NO GRANT         | BASIC GRANT                                                                 | ADDITIONAL GRANT |
|                           | SCHOOL                           | 1.3342   | 997.58           | 997.58                                                                      | 997.58           |
|                           | Less: Home Owner Grant           |          |                  | -570.00                                                                     | -845.00          |
|                           | BC ASSESSMENT                    | 0.04030  | 0 30.13          | 30.13                                                                       | 30.13            |
|                           | GVTA                             | 0.21150  | 0 158.14         | 158.14                                                                      | 158.14           |
|                           | MFA                              | 0.00020  | 0.15             | 0.15                                                                        | 0.15             |
|                           | REG DISTRICT                     | 0.04880  | 36.49            | 36.49                                                                       | 36.49            |
|                           | OTHER GOVERNMENT TAXES           |          | 1,222.49         | 652.49                                                                      | 377.49           |
|                           |                                  |          |                  |                                                                             |                  |
|                           | DIKING LEVY                      | 20.0000  |                  | 20.00                                                                       | 20.00            |
|                           | DRAINAGE LEVY<br>SEWER LEVY      | 45.5400  |                  | 45.54                                                                       | 45.54<br>311.00  |
|                           | WATER LEVY                       | 453.0000 |                  | 453.00                                                                      | 453.00           |
|                           | SOLID WASTE LEVY                 | 455.0000 |                  | 455.00                                                                      | 455.00           |
|                           |                                  | 100.0000 | 989.54           | 989.54                                                                      | 989.54           |
|                           | GENERAL MUNICIPAL TAXES          | 2.6419   |                  | 1,975.35                                                                    | 1,975.35         |
|                           | DRAINAGE MILL RATE               | 0.10330  |                  | 77.24                                                                       | 77.24            |
|                           | MUNICIPAL TAXES                  | 0110000  | 2,052.59         | 2,052.59                                                                    | 2,052.59         |
|                           | TOTAL TAX LEVIES                 |          | 4,264.62         | 3,694.62                                                                    | 3,419.62         |
|                           |                                  |          |                  |                                                                             |                  |