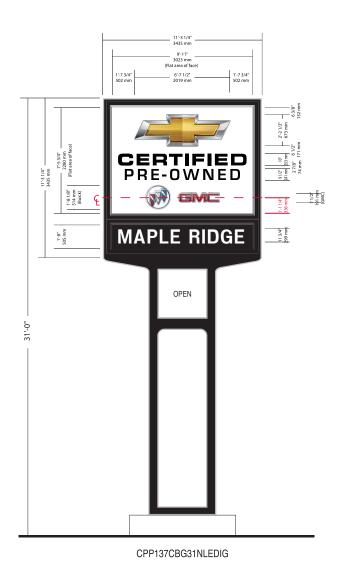

## CPP137CBG31NLEDIG

SUPPLY & INSTALL ONE (1) D/F ILLUMINATED PYLON SIGN ALUMINUM CONSTRUCTION W/ STAINLESS STEEL CLADDING MAIN PRODUCT PANELS:

4" DEEP PANNED 1/4" 7138 WHITE ACRYLIC FACES

CHEVROLET:

3/4" EMBOSSED CHEVROLET BOWTIE

BOWTIE - DIGITALLY PRINTED IMAGE C/W GPS COATING APPLIED FIRST SURFACE

(BOWTIE IMAGE - VERSION 7 SUPPLIED BY GM DESIGN)

**CERTIFIED PRE-OWNED LETTERS:** 

LETTERS - 3630-22 BLACK W/ GPS COATING

BUICK/GMC/CADILLAC:

DIGITAL IMAGES APPLIED 1ST SURFACE C/W GPS COATING APPLIED FIRST SURFACE

DEALER NAME PANELS:

4" DEEP PANNED 3/16" THICK CLEAR ACRYLIC FACES

BKGD. PTD. BLACK 2ND SURFACE

BACKED UP WITH WHITE

WHITE LED ILLUMINATION THROUGH OUT

CONCRETE FOOTINGS

All rights reserved. The artwork depicted herein are copyright and are the exclusive property of Pattison Sign Group and as such cannot be reproduced in whole or in part without written permission by Pattison Sign Group.

Maple Ridge Maple Ridge, BC

Sign Item CPP137CBG-NEW